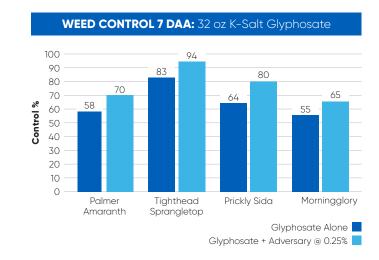

esigned to optimize droplet sizing for canopy deposition and drift management, making it an ideal adjuvant for aerial applications.

## **FEATURES & BENEFITS**

#### **INNTERO** technology

 A concentrated formula that improves wetting, spreading, and penetration capabilities

#### **Optimal droplet sizing**

Improved deposition, drift control, and coverage

#### **Decreased surface tension**

· Greater spreading of droplets on the leaf surface

#### NPE/APE free formula

Excellent crop safety

## PRINCIPLE FUNCTIONING AGENTS

- Ethoxylated sorbitan fatty acid ester
- · Ethoxylated soybean oil
- Copolymer of alpha-and beta- pinene

## **ADJUVANT FUNCTIONS**

- Deposition Aid
- Drift Control
- Penetrant
- Spreader

### **USE RATES**

**Ground or Aerial:** 1-2 qts/100 gal or 0.25%-0.5% v/v